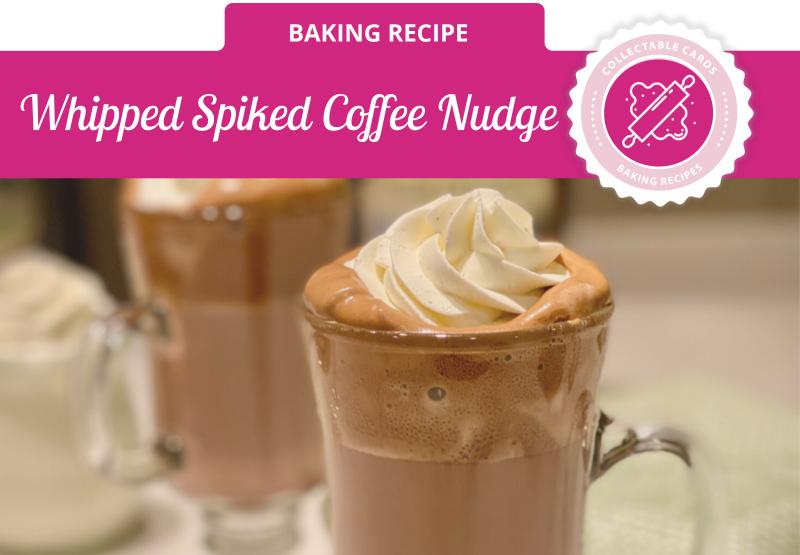

## **Whipped Coffee**

- 2 tablespoons instant coffee
- 2 tablespoons sugar
- 2 tablespoons hot water
- 1 cup of hot chocolate
- 1 ounce Irish Cream liquor

## directions

- 1. Place heavy whipping cream and Whip It in a mixing bowl. Whip until fluffy peaks.
- 2. For coffee: Add instant coffee, sugar and water in a small mixing bowl and whip until fluffy. Pour into coffee mug.
- 3. Add the Irish Cream, hot chocolate and a generous dollop of whipped coffee.
- 4. Top with whip cream and enjoy!